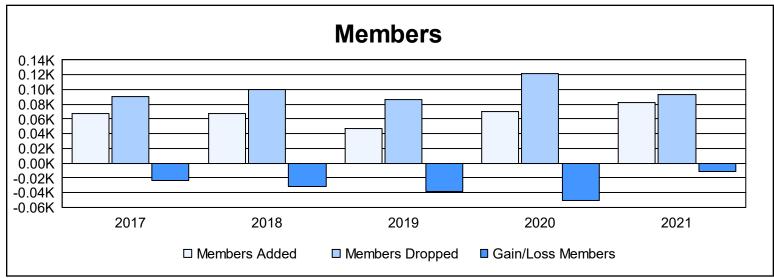

District 20 E2 As of June 2021 Cumulative

| Year      | New<br>Clubs | Dropped<br>Clubs | Gain/<br>Loss<br>Clubs | New<br>Members | Charter<br>Members | Reinstate<br>Members | Transfer<br>Members | Total<br>Member<br>Added | Total<br>Members<br>Dropped | Gain/<br>Loss<br>Members |
|-----------|--------------|------------------|------------------------|----------------|--------------------|----------------------|---------------------|--------------------------|-----------------------------|--------------------------|
| 2016-2017 | 0            | 0                | 0                      | 62             | 1                  | 1                    | 3                   | 67                       | 91                          | -24                      |
| 2017-2018 | 0            | 0                | 0                      | 61             | 0                  | 0                    | 7                   | 68                       | 100                         | -32                      |
| 2018-2019 | 0            | 0                | 0                      | 41             | 0                  | 3                    | 3                   | 47                       | 86                          | -39                      |
| 2019-2020 | 0            | 2                | -2                     | 61             | 0                  | 1                    | 8                   | 70                       | 121                         | -51                      |
| 2020-2021 | 1            | 1                | 0                      | 53             | 21                 | 7                    | 1                   | 82                       | 93                          | -11                      |
| Average   | 0            | 1                | 0                      | 56             | 4                  | 2                    | 4                   | 67                       | 98                          | -31                      |