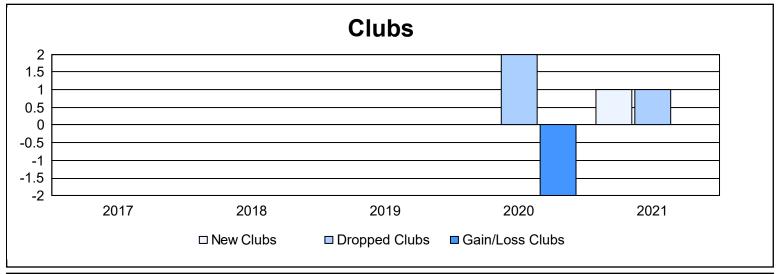

District 20 E2 As of June 2021 Cumulative

| Year      | New<br>Clubs | Dropped<br>Clubs | Gain/<br>Loss<br>Clubs | New<br>Members | Charter<br>Members | Reinstate<br>Members | Transfer<br>Members | Total<br>Member<br>Added | Total<br>Members<br>Dropped | Gain/<br>Loss<br>Members |
|-----------|--------------|------------------|------------------------|----------------|--------------------|----------------------|---------------------|--------------------------|-----------------------------|--------------------------|
| 2016-2017 | 0            | 0                | 0                      | 62             | 1                  | 1                    | 3                   | 67                       | 91                          | -24                      |
| 2017-2018 | 0            | 0                | 0                      | 61             | 0                  | 0                    | 7                   | 68                       | 100                         | -32                      |
| 2018-2019 | 0            | 0                | 0                      | 41             | 0                  | 3                    | 3                   | 47                       | 86                          | -39                      |
| 2019-2020 | 0            | 2                | -2                     | 61             | 0                  | 1                    | 8                   | 70                       | 121                         | -51                      |
| 2020-2021 | 1            | 1                | 0                      | 53             | 21                 | 7                    | 1                   | 82                       | 93                          | -11                      |
| Average   | 0            | 1                | 0                      | 56             | 4                  | 2                    | 4                   | 67                       | 98                          | -31                      |